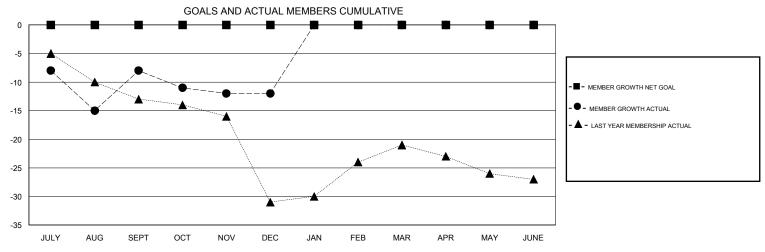

## District 7 N

GMT: LOCATION ARKANSAS GMT CA

|               |               |             |               | _                     |                           |                         |                                              |  |
|---------------|---------------|-------------|---------------|-----------------------|---------------------------|-------------------------|----------------------------------------------|--|
|               | Club          | s           |               | Members               |                           |                         |                                              |  |
|               | RESULTS FOR   | R 2019-2020 |               | RESULTS FOR 2019-2020 |                           |                         |                                              |  |
| QUARTER       | NEW CLUB GOAL | NEW CLUBS   | DROPPED CLUBS | QUARTER               | MEMBER GROWTH NET<br>GOAL | MEMBER GROWTH<br>ACTUAL | DROPPED MEMBERS ACTUAL (including transfers) |  |
| JULY/AUG/SEPT | 0             | 0           | 0             | JULY/AUG/SEPT         | 0                         | 17                      | 24                                           |  |
| OCT/NOV/DEC   | 0             | 0           | 0             | OCT/NOV/DEC           | 0                         | 12                      | 15                                           |  |
| JAN/FEB/MAR   | 0             | 0           | 0             | JAN/FEB/MAR           | 0                         | 0                       | 0                                            |  |
| APR/MAY/JUNE  | 0             | 0           | 0             | APR/MAY/JUNE          | 0                         | 0                       | 0                                            |  |

## GOALS AND ACTUAL NEW CLUBS CUMULATIVE

| DROPPED CLUBS: 0  DROPPED MEMBERS |    | 13 CLUBS OF 31 ADDED 1 OR MORE NEW MEMBERS | GENDER DISTR  MALE  FEMALE      | IBUTION<br>393 (61.02%)<br>251 (38.98%) | 3 (61.02%) |  |
|-----------------------------------|----|--------------------------------------------|---------------------------------|-----------------------------------------|------------|--|
| DECEASED                          | 4  | CLICK HERE FOR CUMULATIVE                  | TOTAL FAMILY UNIT MEMBERS       |                                         | 145        |  |
| CLUB CANCELLED                    | 0  | MEMBERSHIP DATA                            | FAMILY MEMBERS PAYING HALF DUES |                                         | 74         |  |
| OTHER                             | 35 |                                            |                                 |                                         | 74         |  |
| TOTAL                             | 39 |                                            |                                 |                                         |            |  |